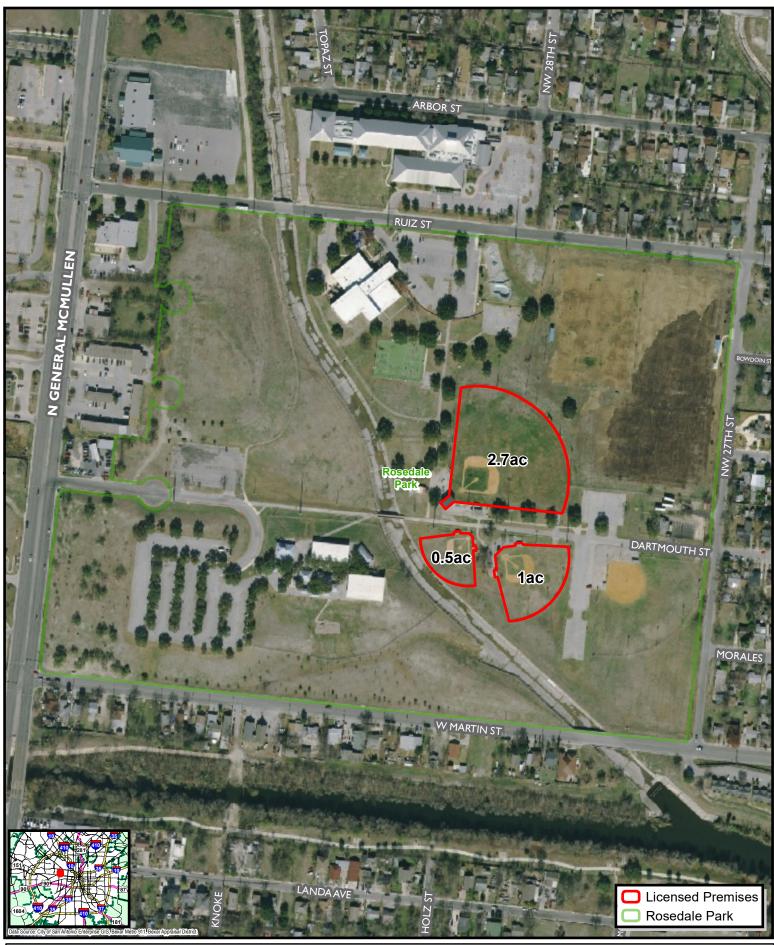

## City of San Antonio

Sports License Agreement Rosedale Park Prospect Hill Yellow Jackets